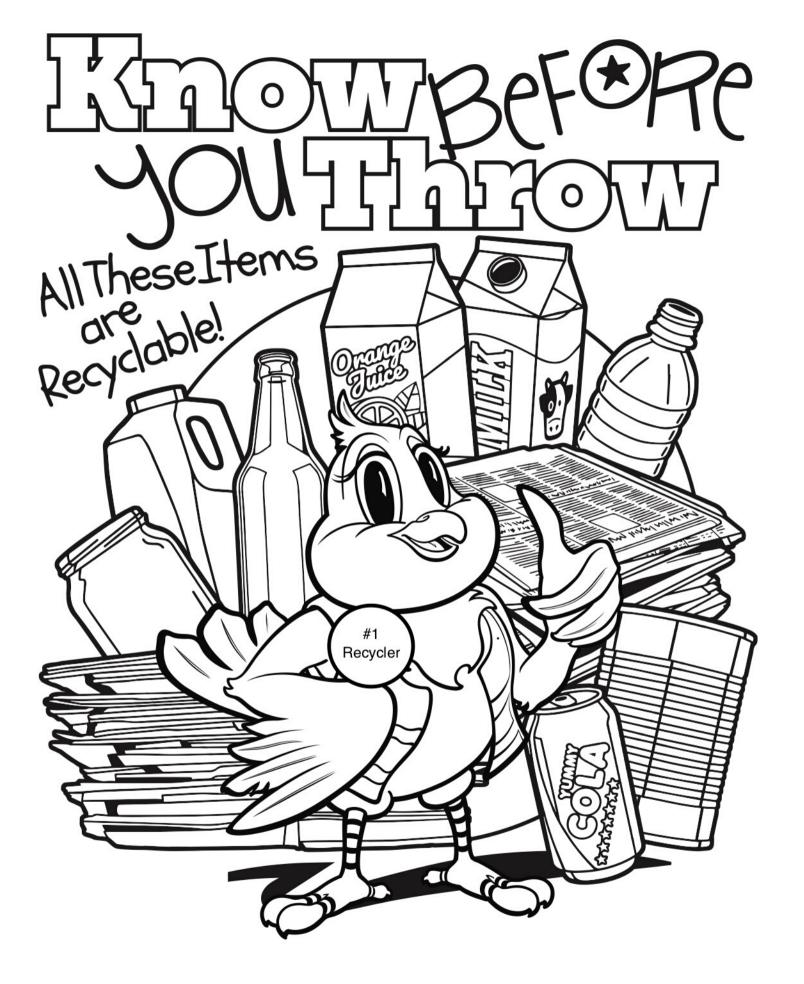

# WHAT SHOULD I RECYCLE?

### **RECYCLE THESE ITEMS**

CANS Aluminum & Steel

PLASTIC Bottles & Jugs 1, 2 & 5

NEWSPAPER
Clean & Dry
No Food Contact

GLASS
Bottles & Jars

CARDBOARD

Dry & Flattened

No Food Contact

**CARTONS** 