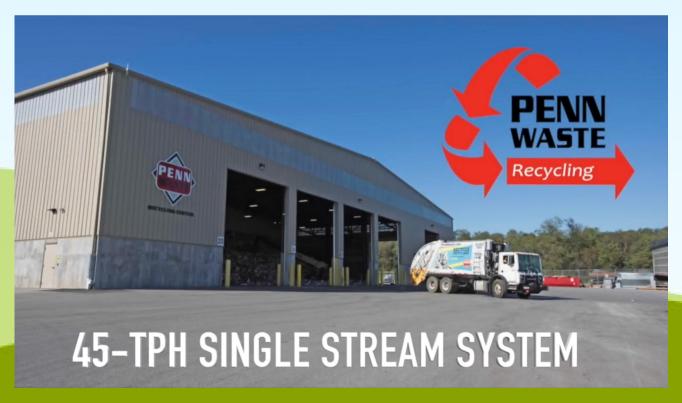

## RECYCLE CENTER TOUR VIDEO

Have you ever wondered what happens to your recyclables after they get collected?

Your recyclables are processed at the Penn Waste MRF (Materials Recovery Facility).

Take a behind the scenes tour of the recycling facility by clicking on the link below!

https://www.pennwaste.com/recycling/recycling-Facility-tour/

I pledge to help our earth today by .....

Name: Date:

"Be the change you wish to see in the world." - Ghandi